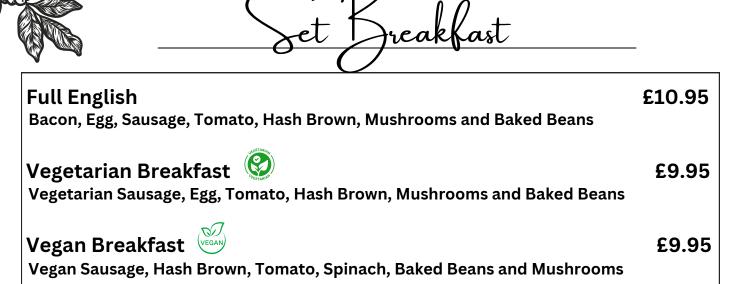

All our breakfasts come with a choice of White Sourdough or Chewy Brown toast, handmade bread from Real Patisserie, served with butter. Gluten free options are available!